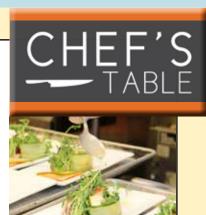

# CHEF'S TABLE

### Chef's Table

Elegant & Refined Fine Dining

Seating only 14 guests per month, this is the most sought-after dining experience on campus. The creative inclinations of our chefs drive the 6-course menus allowing them to share stories through food. BYOB

### Chef's Table

Thurs., July . 18 | 6pm . . . . . \$40 Creatively Prepared Seasonal Fare with a Farm-to-Table Attitude. Courses are Presented to You Table-side by Our Chefs Reservations 215-703-4011